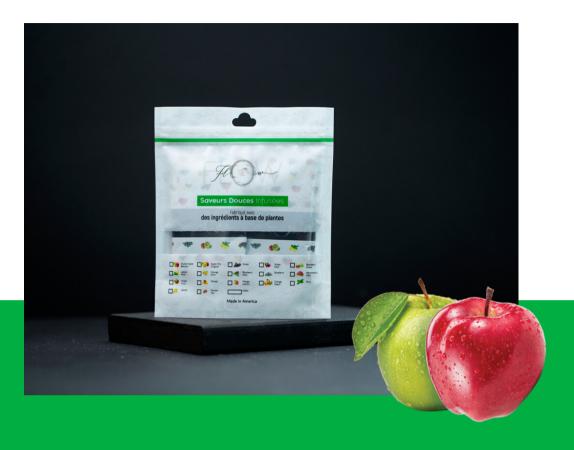

# FLOW HERBAL

Our Flow herbal hookah molasses are a great alternative for all those hookah lovers that want to experience the full smoking satisfaction without the negative effects of tobacco. Our herbal range offers the same flavors as our Flow Tobacco line, the only difference between these two is the process of preparing these flavors and the ingredients used.

In our Flow Herbal range, tobacco leaves are replaced with healthier herbs alternative. The herbal molasses are mixed with fruits, honey and natural herb extracts and glycerine. All 100% Tobacco, Nicotine and Tar Free.