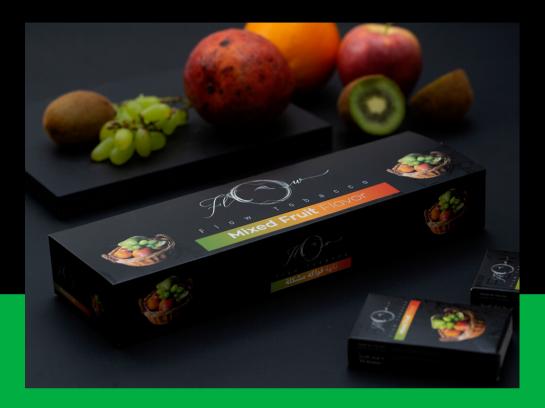

### MIXED FRUIT

50gr. | 100gr. | 250gr. | 500gr. | 1kg.

Flow Mixed Fruit is an authentic, fresh, multi and ever long-lasting flavor. A classic fruit cocktail shisha tobacco with a noticeable mix of lemon, kiwi, strawberry, and pineapple.

#### **MIXED FRUIT**

100gr. | 250gr. | 500gr.

Flow Mixed Fruit is an authentic, fresh, multi and ever long-lasting flavor. A classic fruit cocktail shisha flavor with a noticeable mix of lemon, kiwi, strawberry, and pineapple.