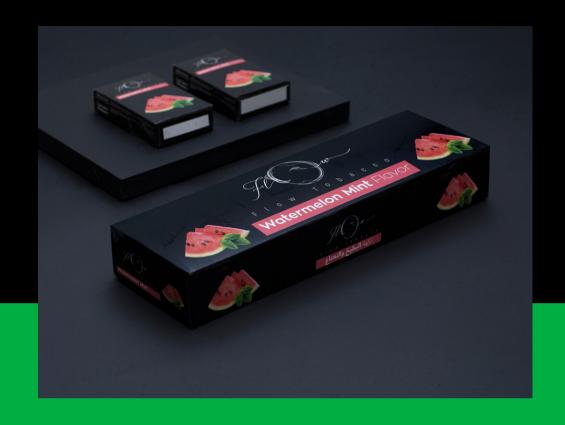

#### **WATERMELON MINT**

50gr. | 100gr. | 250gr. | 500gr. | 1kg.

Tongue-solidifying menthol ingredients from our minty blend and the sweet taste of candies watermelon extract from our special flavor blend are a taste bud-igniting duo.

#### **WATERMELON MINT**

100gr. | 250gr. | 500gr.

Taste of sweet candied watermelon bursts with bright summer flavor in every puff of this hookah we formulated this blend to resemble the timeless watermelon mint hookah flavor, an absolute taste bud-igniting duo.