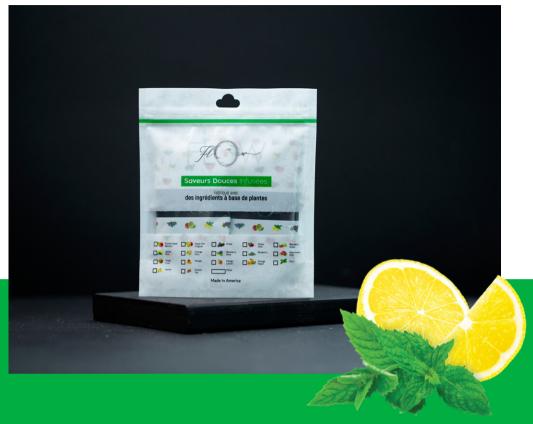

#### LEMON MINT

50gr. | 100gr. | 250gr. | 500gr. | 1kg.

Our Lemon Mint is pure Tobacco infused with real mint and zesty lemon extracts, an all-time favorite. Wake up your taste buds with a surge of zesty lemon that cools and refreshes with every inhale and exhale.

#### **LEMON MINT**

100gr. | 250gr. | 500gr.

Our tobacco free Lemon and Mint is infused with real mint and zesty lemon extracts, an all-time favorite. Wake up your taste buds with a surge of zesty lemon that cools and refreshes with every inhale and exhale.