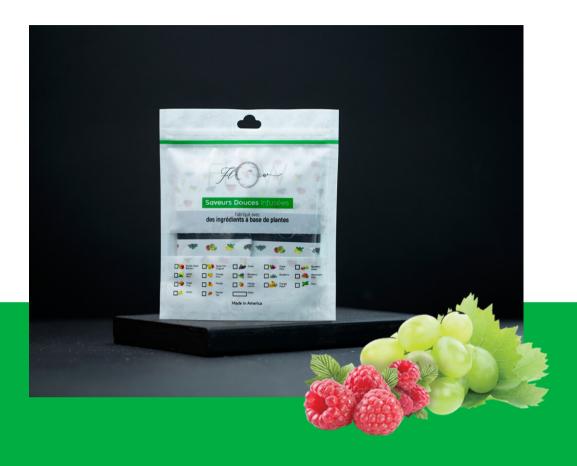

#### RASPBERRY GRAPE

50gr. | 100gr. | 250gr. | 500gr. | 1kg.

Made for those who are connoisseurs of juicy fruit and berries, looking to try something more daring. Guaranteed to give you a strong juicy hit of euphoric sensation with a great berry kick.

#### RASPBERRY GRAPE

100gr. | 250gr. | 500gr.

ToMade for those who are connoisseurs of juicy fruit and berries, looking to try something more daring. Guaranteed to give you a strong juicy hit of euphoric sensation with a great berry kick.