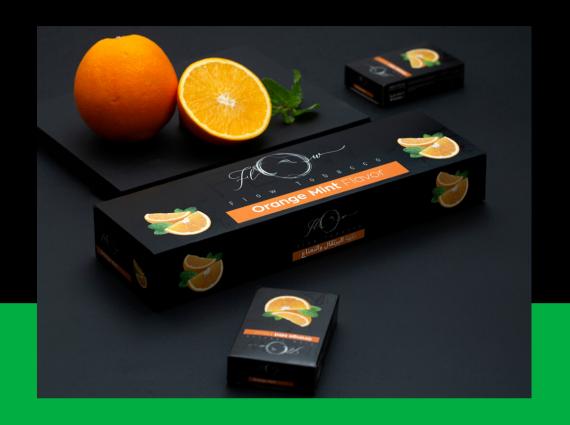

#### **ORANGE MINT**

50gr. | 100gr. | 250gr. | 500gr. | 1kg.

A combination of the sweet citrus flavor of orange with the refreshing real mint extracts, reigns supreme shisha flavor on the leader boards for top mint flavors.