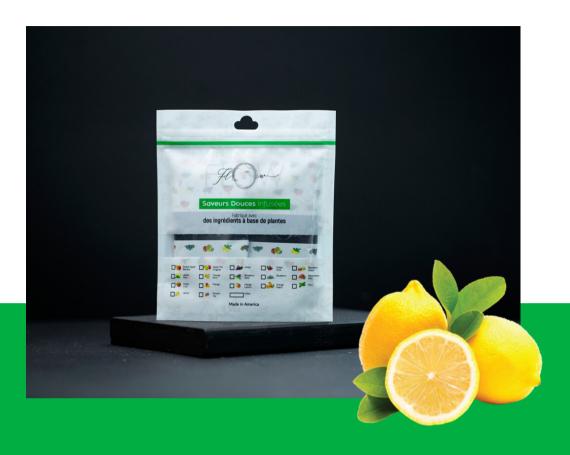

#### **LEMON**

100gr. | 250gr. | 500gr.

Flow Lemon is a rich, sweet citrus flavor of lemons. A single note flavor, with endless possibilities to mixed with other hookah non tobacco flavors.