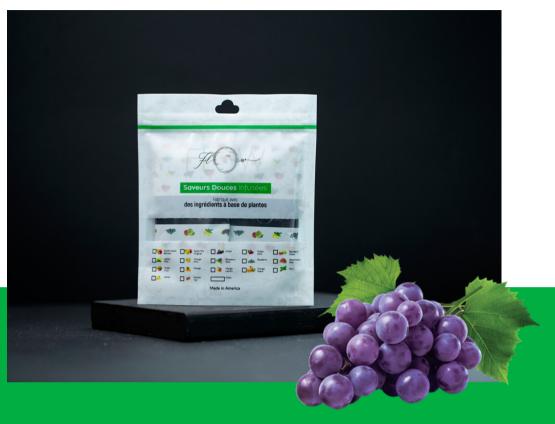

### GRAPE MINT

50gr. | 100gr. | 250gr. | 500gr. | 1kg.

Take the luscious fruit taste and aroma of our Grape and kick it up a notch with our nice refreshing cool and crisp mint flavor. This paring will definitely get your taste buds going all night long.

#### GRAPE

50gr. | 100gr. | 250gr. | 500gr. | 1kg.

Flow grape is one of the most authentic, fresh, multi and ever long-lasting flavors. Produces a fruit taste and aroma and elicits sweet sensations.

#### **GRAPE**

100gr. | 250gr. | 500gr.

Flow grape is one of the most authentic, fresh, multi and ever long-lasting flavors. Produces a fruit taste and aroma and elicits sweet sensations.

### **GRAPE MINT**

100gr. | 250gr. | 500gr.

Take the luscious fruit taste and aroma of our Grape and kick it up a notch with our nice refreshing cool and crisp mint flavor.

This paring will definitely get your taste buds going all night long.