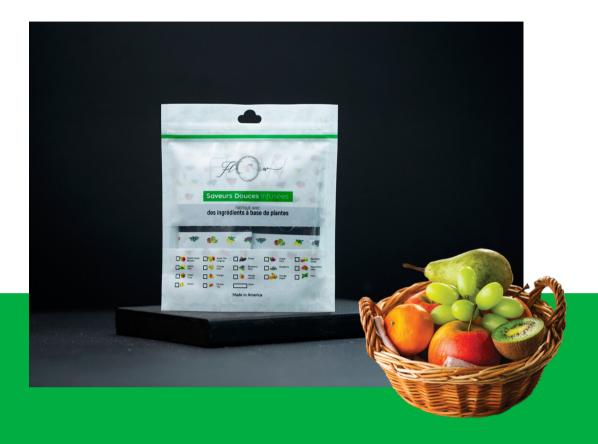

### MIXED FRUIT

50gr. | 100gr. | 250gr. | 500gr. | 1kg.

Flow Mixed Fruit is an authentic, fresh, multi and ever long-lasting flavor. A classic fruit cocktail shisha tobacco with a noticeable mix of lemon, kiwi, strawberry, and pineapple.

#### **MIXED FRUIT**

100gr. | 250gr. | 500gr.

Flow Mixed Fruit is an authentic, fresh, multi and ever long-lasting flavor. A classic fruit cocktail shisha flavor with a noticeable mix of lemon, kiwi, strawberry, and pineapple.