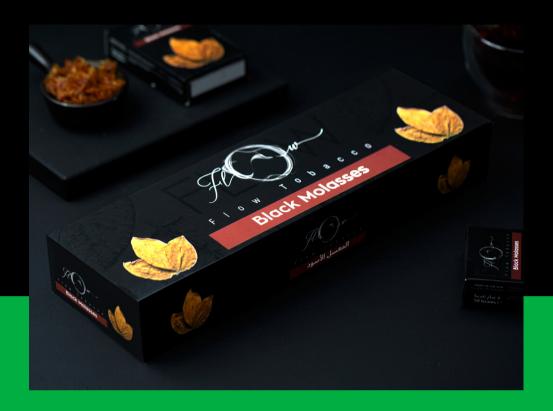

#### **BLACK MOLASSES**

50gr. | 100gr. | 250gr. | 500gr. | 1kg.

Our Persian Tea "Chai" flavor is a delicious creamy blend of sweet, smooth vanilla with complex aromas of cinnamon, nutmeg, and cardamom. One of the most authentic, fresh, multi flavor and ever long-lasting Tobacco.