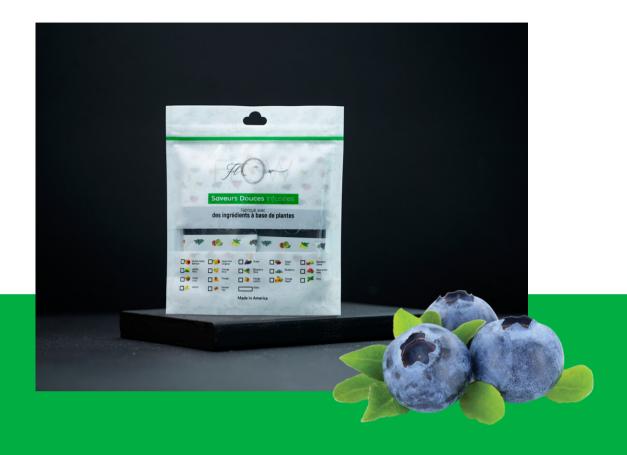

#### **BLUEBERRY**

50gr. | 100gr. | 250gr. | 500gr. | 1kg.

Flow Blueberry Tobacco is a bold and tart flavor mix with a sweet undertone through the inhale that will guaranteed satisfy your taste buds. A sweet, unique juiciness with a rush of cool flavoring.