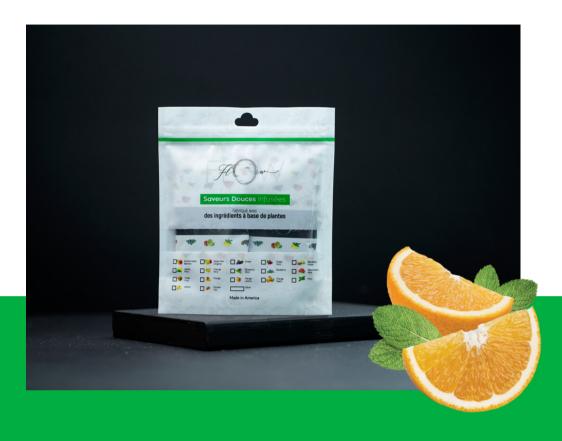

#### ORANGE PEACH

50gr. | 100gr. | 250gr. | 500gr. | 1kg.

Smooth, sweet, refreshing, Orange infused with Peach Aroma is yet another classic shisha flavor. It is one of the most authentic, fresh, multi flavor and ever long-lasting taste.

### **ORANGE PEACH**

100gr. | 250gr. | 500gr.

Smooth, sweet, refreshing, Orange infused with Peach Aroma is yet another classic shisha flavor. It is one of the most authentic, fresh, multi flavor and ever long-lasting taste.