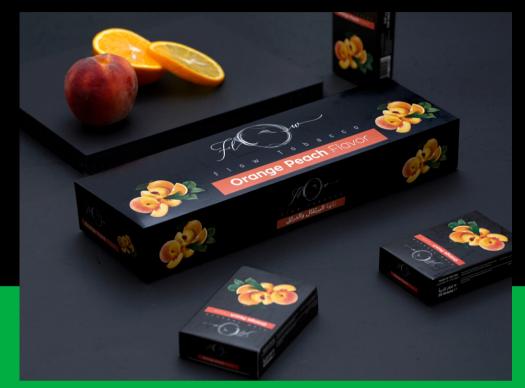

#### ORANGE PEACH

50gr. | 100gr. | 250gr. | 500gr. | 1kg.

Smooth, sweet, refreshing, Orange infused with Peach Aroma is yet another classic shisha flavor. It is one of the most authentic, fresh, multi flavor and ever long-lasting taste.

### **ORANGE PEACH**

100gr. | 250gr. | 500gr.

Smooth, sweet, refreshing, Orange infused with Peach Aroma is yet another classic shisha flavor. It is one of the most authentic, fresh, multi flavor and ever long-lasting taste.