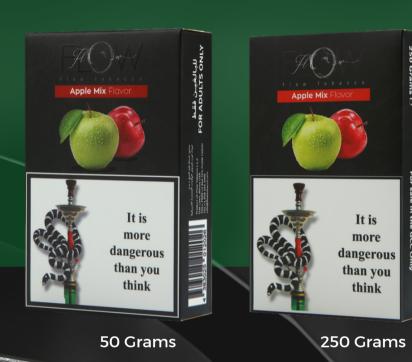

#### APPLE MIX

50gr. | 100gr. | 250gr. | 500gr. | 1kg.

For the cool apple lovers out there.
You'll love the nice crisp apple flavor,
unlike the classic double apple this apple
mix has no black licorice taste. Our Apple
Mix tobacco is a deliciously fruity, light
minty, hookah tobacco flavor.

#### **APPLE MIX**

100gr. | 250gr. | 500gr.

For the cool apple lovers out there. You'll love the nice crisp apple flavor, unlike the classic double apple this apple mix has no black licorice taste. Our Apple is a deliciously fruity, light minty, hookah flavor.

# FLOW PACKAGING

Apple Mix Flavor

It is more

think

10 x 50 Grams

Ziplock - 100 Grams

10 x 100Gr. Ziplock

Missing a flavor or having a great suggestion?
Please share you feedback with us and we might either add your flavor to the Flow or use your feedback to learn and improve.