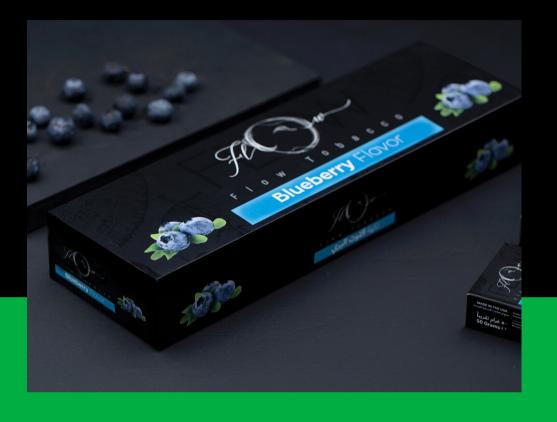

#### **BLUEBERRY**

50gr. | 100gr. | 250gr. | 500gr. | 1kg.

Flow Blueberry Tobacco is a bold and tart flavor mix with a sweet undertone through the inhale that will guaranteed satisfy your taste buds. A sweet, unique juiciness with a rush of cool flavoring.