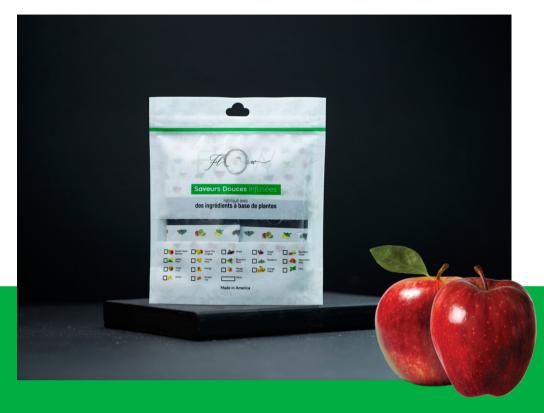

#### TWO APPLE

50gr. | 100gr. | 250gr. | 500gr. | 1kg.

The Don of tobacco flavors, bold, crisp and smooth all at the same time. A refreshing apple overload and rich molasses to entice your senses in the best possible way with a distinct black licorice taste.

#### **APPLE**

50gr. | 100gr. | 250gr. | 500gr. | 1kg.

A mellow, fruity, fresh flavor of the classic Apple "Bahraini" tobacco. It'll have you daydreaming about the island that it is. Sitting under the tree of life. While most apple flavors contain hints of anise (licorice), Bahraini Apple will be much lighter on these unmistakable flavors.

#### APPLE MIX

50gr. | 100gr. | 250gr. | 500gr. | 1kg.

For the cool apple lovers out there.
You'll love the nice crisp apple flavor,
unlike the classic double apple this apple
mix has no black licorice taste. Our Apple
Mix tobacco is a deliciously fruity, light
minty, hookah tobacco flavor.