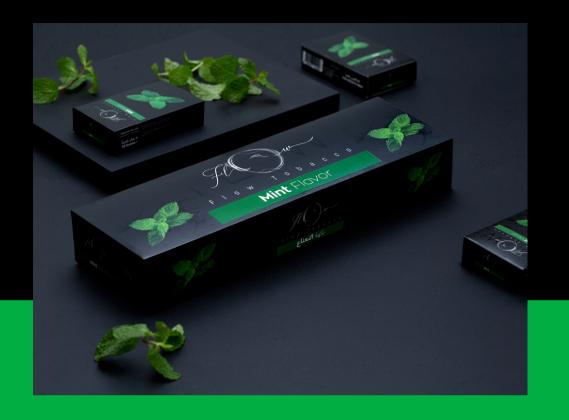

#### MINT

50gr. | 100gr. | 250gr. | 500gr. | 1kg.

Our Mint flavor has the pure classic mint taste with an extra cool sensation. Icy, rich with smoke, and a must-have for creating your own mixes.