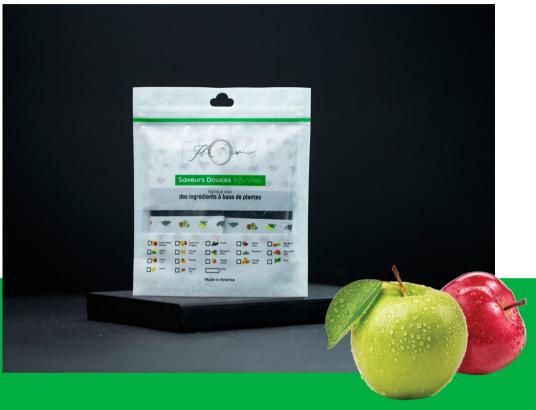

# FLOW HERBAL

Our Flow herbal hookah molasses are a great alternative for all those hookah lovers that want to experience the full smoking satisfaction without the negative effects of tobacco. Our herbal range offers the same flavors as our Flow Tobacco line, the only difference between these two is the process of preparing these flavors and the ingredients used.

In our Flow Herbal range, tobacco leaves are replaced with healthier herbs alternative. The herbal molasses are mixed with fruits, honey and natural herb extracts and glycerine. All 100% Tobacco, Nicotine and Tar Free.