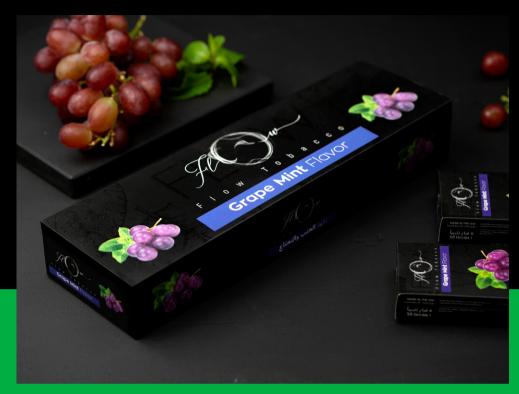

### GRAPE MINT

50gr. | 100gr. | 250gr. | 500gr. | 1kg.

Take the luscious fruit taste and aroma of our Grape and kick it up a notch with our nice refreshing cool and crisp mint flavor. This paring will definitely get your taste buds going all night long.