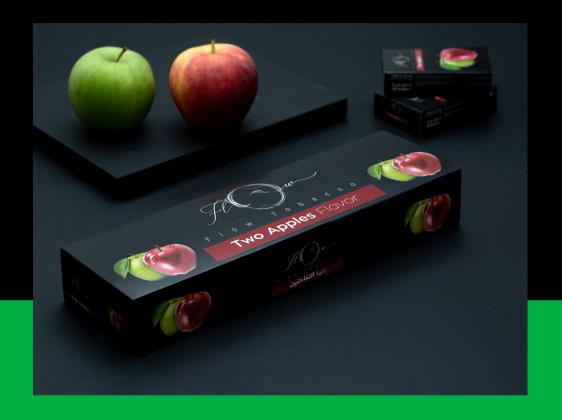

#### TWO APPLE

50gr. | 100gr. | 250gr. | 500gr. | 1kg.

The Don of tobacco flavors, bold, crisp and smooth all at the same time. A refreshing apple overload and rich molasses to entice your senses in the best possible way with a distinct black licorice taste.