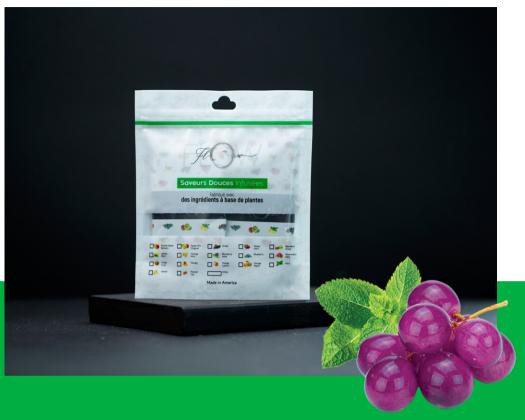

### GRAPE MINT

50gr. | 100gr. | 250gr. | 500gr. | 1kg.

Take the luscious fruit taste and aroma of our Grape and kick it up a notch with our nice refreshing cool and crisp mint flavor. This paring will definitely get your taste buds going all night long.

#### GRAPE

50gr. | 100gr. | 250gr. | 500gr. | 1kg.

Flow grape is one of the most authentic, fresh, multi and ever long-lasting flavors. Produces a fruit taste and aroma and elicits sweet sensations.

#### **GRAPE**

100gr. | 250gr. | 500gr.

Flow grape is one of the most authentic, fresh, multi and ever long-lasting flavors. Produces a fruit taste and aroma and elicits sweet sensations.

### **GRAPE MINT**

100gr. | 250gr. | 500gr.

Take the luscious fruit taste and aroma of our Grape and kick it up a notch with our nice refreshing cool and crisp mint flavor.

This paring will definitely get your taste buds going all night long.