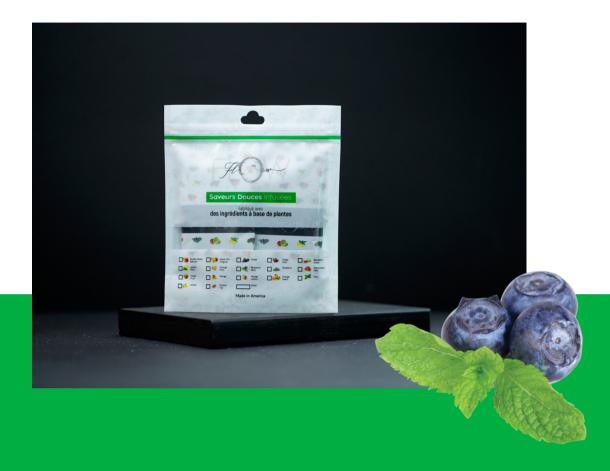

#### MINT

50gr. | 100gr. | 250gr. | 500gr. | 1kg.

Our Mint flavor has the pure classic mint taste with an extra cool sensation. Icy, rich with smoke, and a must-have for creating your own mixes.

#### **MINT**

100gr. | 250gr. | 500gr.

A staple flavor for the hookah enthusiast, our Mint flavor has the pure classic mint taste with an extra cool sensation. Icy, rich with smoke, and a must-have for creating your own mixes. It's also perfectly enjoyed as-is by mint fans.