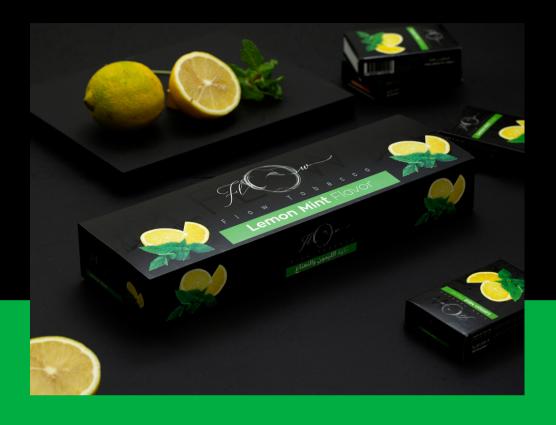

#### LEMON MINT

50gr. | 100gr. | 250gr. | 500gr. | 1kg.

Our Lemon Mint is pure Tobacco infused with real mint and zesty lemon extracts, an all-time favorite. Wake up your taste buds with a surge of zesty lemon that cools and refreshes with every inhale and exhale.

#### **LEMON MINT**

100gr. | 250gr. | 500gr.

Our tobacco free Lemon and Mint is infused with real mint and zesty lemon extracts, an all-time favorite. Wake up your taste buds with a surge of zesty lemon that cools and refreshes with every inhale and exhale.