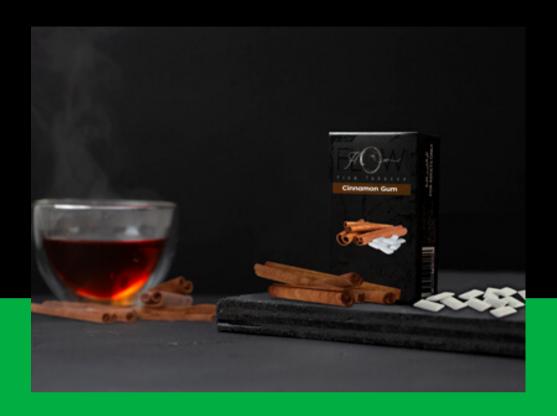

#### CINNAMON GUM

50gr. | 100gr. | 250gr. | 500gr. | 1kg.

Unique flavors of Cinnamon with a fusion of minty goodness of spearmint is all set to make your evening more special. A blend of sweet variation on a spicy classic blend.

#### **CINNEMON GUM**

100gr. | 250gr. | 500gr.

Unique flavors of Cinnamon with a fusion of minty goodness of spearmint is all set to make your evening more special. A blend of sweet variation on a spicy classic blend.