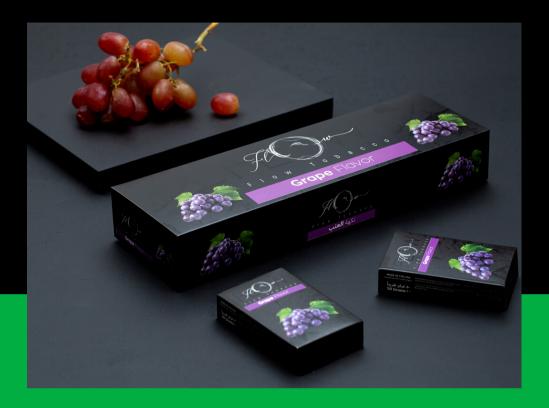

#### GRAPE

50gr. | 100gr. | 250gr. | 500gr. | 1kg.

Flow grape is one of the most authentic, fresh, multi and ever long-lasting flavors. Produces a fruit taste and aroma and elicits sweet sensations.

#### **GRAPE**

100gr. | 250gr. | 500gr.

Flow grape is one of the most authentic, fresh, multi and ever long-lasting flavors. Produces a fruit taste and aroma and elicits sweet sensations.