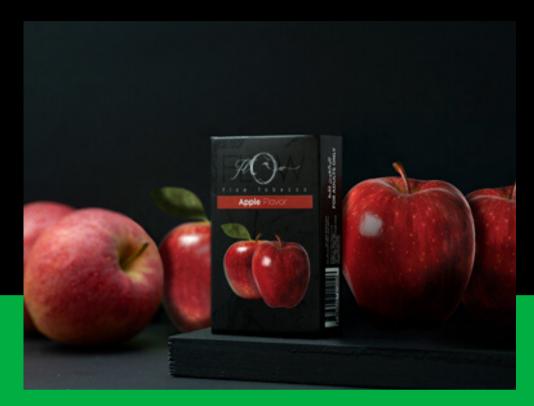

#### **APPLE**

50gr. | 100gr. | 250gr. | 500gr. | 1kg.

A mellow, fruity, fresh flavor of the classic Apple "Bahraini" tobacco. It'll have you daydreaming about the island that it is. Sitting under the tree of life. While most apple flavors contain hints of anise (licorice), Bahraini Apple will be much lighter on these unmistakable flavors.