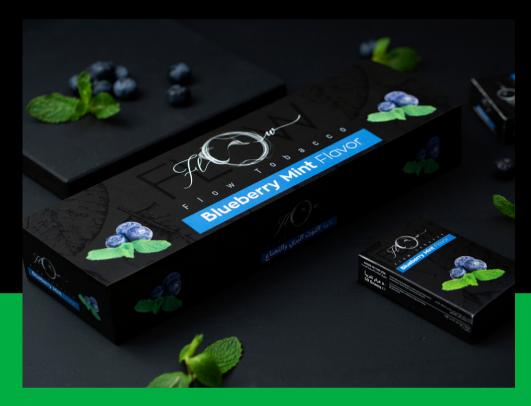

#### **BLUEBERRY MINT**

50gr. | 100gr. | 250gr. | 500gr. | 1kg.

Blueberry mint flavor provides a luscious blueberry explosion on the taste buds, with the perfect hint of mint. This combination provides a smooth and enjoyable taste, that creates a fresh yet fruity hookah experience.