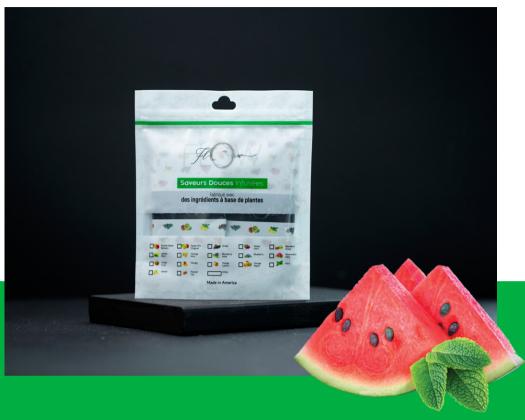

#### **WATERMELON MINT**

50gr. | 100gr. | 250gr. | 500gr. | 1kg.

Tongue-solidifying menthol ingredients from our minty blend and the sweet taste of candies watermelon extract from our special flavor blend are a taste bud-igniting duo.

#### **WATERMELON MINT**

100gr. | 250gr. | 500gr.

Taste of sweet candied watermelon bursts with bright summer flavor in every puff of this hookah we formulated this blend to resemble the timeless watermelon mint hookah flavor, an absolute taste bud-igniting duo.